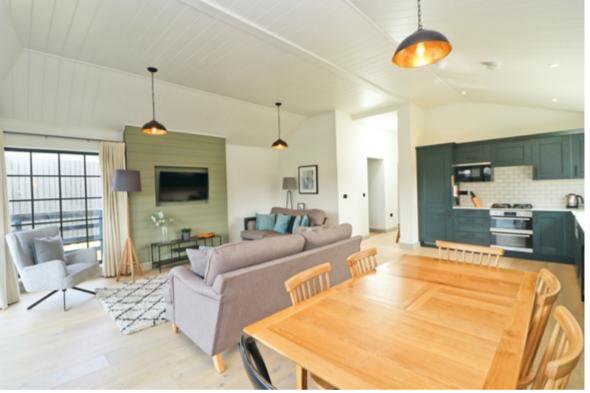

Comprising light and airy accommodation including an open plan living area with stylish fitted kitchen, three double bedrooms, two en-suite shower rooms and a family bathroom.

There is a west facing decked terrace from the living area with seating overlooking the lake and a hot tub sheltered in the corner, with additional railings and gates providing an enclosed space.

### OPEN PLAN LIVING ROOM

Two sets of double glazed sliding doors to terrace, double glazed window to each side elevation, 2 radiators, 3 ceiling lights, recessed spotlights. Contemporary fitted kitchen with base and wall units incorporating Belfast sink unit, built in appliances including fridge / freezer, dishwasher, washer / dryer, electric oven with 4 ring gas hob and extractor over, microwave, wine fridge.