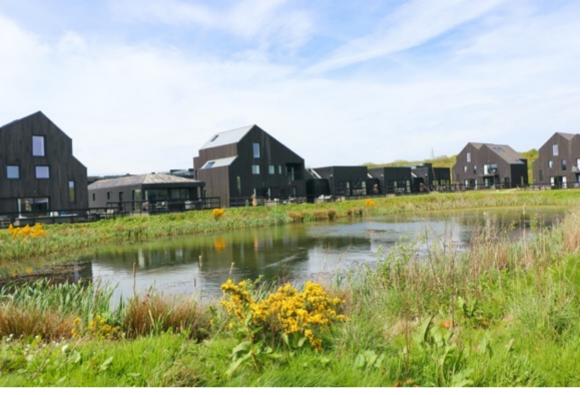

17 The Meadows is a contemporary holiday barn on the popular Retallack Resort, sold ready to go with contents and rentals in place. This detached barn enjoys a desirable corner plot on the edge of the site, overlooking one of the lakes to the front and with an open aspect over fields at the rear.

The Retallack Resort & Spa has an unrivalled selection of on-resort facilities which include;

Indoor swimming pool
Spa & health club
Kids' club and playground
Restaurant, bar & convenience store
Wake park
Zorbing
Flowrider surf simulator
Inflatable aqua park
Paddle boarding
With more amenities planned on the site to include another restaurant and