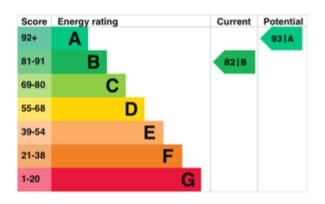

Currently set up as a furnished holiday letting business with tax advantages and no council tax, the property is being sold as a going concern, fully furnished with lettings. Only used for 15 months to date, the property is in good order with modern fittings and furnishings.