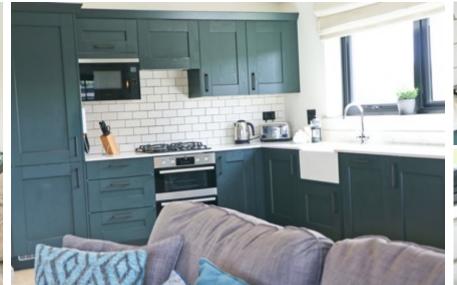

### OPEN PLAN LIVING ROOM

Two sets of double glazed sliding doors to terrace, double glazed window to each side elevation, 2 radiators, 3 ceiling lights, recessed spotlights. Contemporary fitted kitchen with base and wall units incorporating Belfast sink unit, built in appliances including fridge / freezer, dishwasher, washer / dryer, electric oven with 4 ring gas hob and extractor over, microwave, wine fridge.