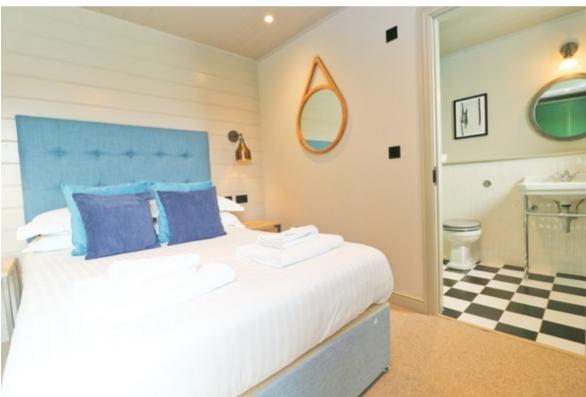

### **BEDROOM 3**

Double glazed window, fitted wardrobe, ceiling light, 2 wall lights, recessed spotlights, radiator.

### BEDROOM 2

Double glazed window, fitted wardrobe, ceiling light, 2 wall lights, recessed spotlights, radiator.

### **EN-SUITE**

Double glazed window, tiled shower enclosure with rainfall shower plus shower attachment, low level WC, fitted wash hand basin, heated towel rail, tiled floor, recessed spotlights, wall light, extractor fan.