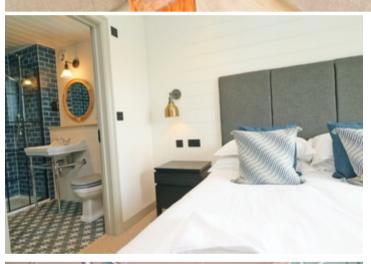

### **EN-SUITE**

Double glazed window, tiled shower enclosure with rainfall shower plus shower attachment, low level WC, fitted wash hand basin, heated towel rail, tiled floor, recessed spotlights, wall light, extractor fan.

### BEDROOM 1

Double glazed window, built in wardrobe, ceiling light, 2 wall lights, recessed spotlights, radiator.

### **FN-SUITE**

Double glazed window, tiled shower enclosure with rainfall shower plus shower attachment, low level WC, fitted wash hand basin, heated towel rail, tiled floor, recessed spotlights, wall light, extractor fan.