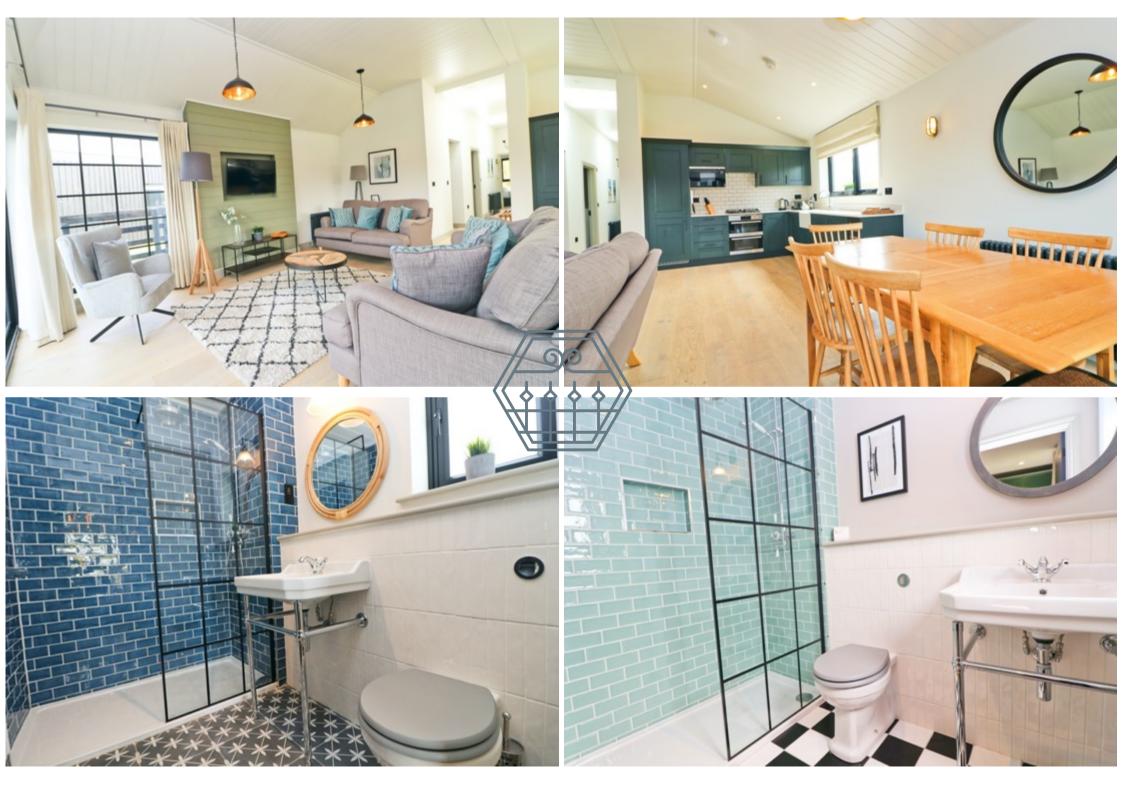

Comprising light and airy accommodation including an open plan living area with stylish fitted kitchen, three double bedrooms, two en-suite shower rooms and a family bathroom.

There is a west facing decked terrace from the living area with seating overlooking the lake and a hot tub sheltered in the corner, with additional railings and gates providing an enclosed space.

### OPEN PLAN LIVING ROOM

Two sets of double glazed sliding doors to terrace, double glazed window to each side elevation, 2 radiators, 3 ceiling lights, recessed spotlights. Contemporary fitted kitchen with base and wall units incorporating Belfast sink unit, built in appliances including fridge / freezer, dishwasher, washer / dryer, electric oven with 4 ring gas hob and extractor over, microwave, wine fridge.

### **BATHROOM**

Double glazed window, panelled bath with tiled surround and rainfall shower plus shower attachment, low level WC, fitted wash hand basin, heated towel rail, tiled floor, recessed spotlights, wall light, extractor fan.

### **EN-SUITE**

Double glazed window, tiled shower enclosure with rainfall shower plus shower attachment, low level WC, fitted wash hand basin, heated towel rail, tiled floor, recessed spotlights, wall light, extractor fan.

### **FN-SUITE**

Double glazed window, tiled shower enclosure with rainfall shower plus shower attachment, low level WC, fitted wash hand basin, heated towel rail, tiled floor, recessed spotlights, wall light, extractor fan.