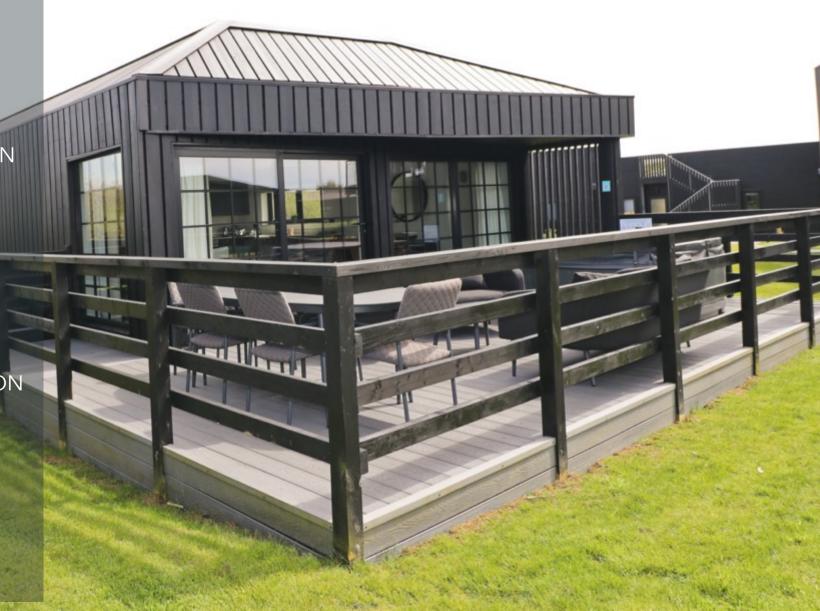

17 The Meadows is a contemporary holiday barn on the popular Retallack Resort, sold ready to go with contents and rentals in place. This detached barn enjoys a desirable corner plot on the edge of the site, overlooking one of the lakes to the front and with an open aspect over fields at the rear.

Comprising light and airy accommodation including an open plan living area with stylish fitted kitchen, three double bedrooms, two en-suite shower rooms and a family bathroom.

There is a west facing decked terrace from the living area with seating overlooking the lake and a hot tub sheltered in the corner, with additional railings and gates providing an enclosed space.

### **OUTSIDE**

Accessed from the living area and externally with a side gate to keep enclosed, there is a decked lakeside terrace with a hot tub enjoying a pleasant west facing outlook.