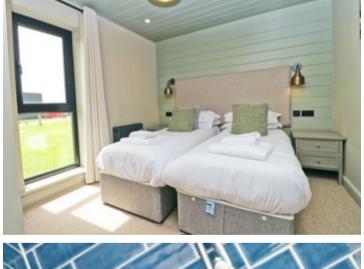

Comprising light and airy accommodation including an open plan living area with stylish fitted kitchen, three double bedrooms, two en-suite shower rooms and a family bathroom.

There is a west facing decked terrace from the living area with seating overlooking the lake and a hot tub sheltered in the corner, with additional railings and gates providing an enclosed space.

### BEDROOM 2

Double glazed window, fitted wardrobe, ceiling light, 2 wall lights, recessed spotlights, radiator.

### BEDROOM 1

Double glazed window, built in wardrobe, ceiling light, 2 wall lights, recessed spotlights, radiator.