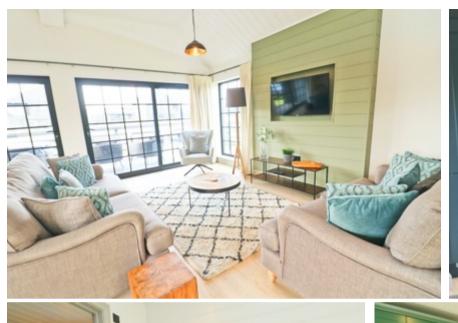

Comprising light and airy accommodation including an open plan living area with stylish fitted kitchen, three double bedrooms, two en-suite shower rooms and a family bathroom.

There is a west facing decked terrace from the living area with seating overlooking the lake and a hot tub sheltered in the corner, with additional railings and gates providing an enclosed space.

### OPEN PLAN LIVING ROOM

Two sets of double glazed sliding doors to terrace, double glazed window to each side elevation, 2 radiators, 3 ceiling lights, recessed spotlights. Contemporary fitted kitchen with base and wall units incorporating Belfast sink unit, built in appliances including fridge / freezer, dishwasher, washer / dryer, electric oven with 4 ring gas hob and extractor over, microwave, wine fridge.