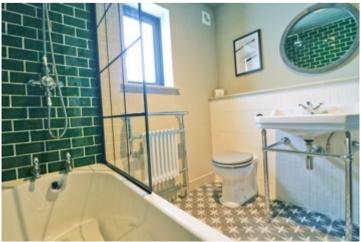

### **BATHROOM**

Double glazed window, panelled bath with tiled surround and rainfall shower plus shower attachment, low level WC, fitted wash hand basin, heated towel rail, tiled floor, recessed spotlights, wall light, extractor fan.

### **EN-SUITE**

Double glazed window, tiled shower enclosure with rainfall shower plus shower attachment, low level WC, fitted wash hand basin, heated towel rail, tiled floor, recessed spotlights, wall light, extractor fan.

### **FN-SUITE**

Double glazed window, tiled shower enclosure with rainfall shower plus shower attachment, low level WC, fitted wash hand basin, heated towel rail, tiled floor, recessed spotlights, wall light, extractor fan.