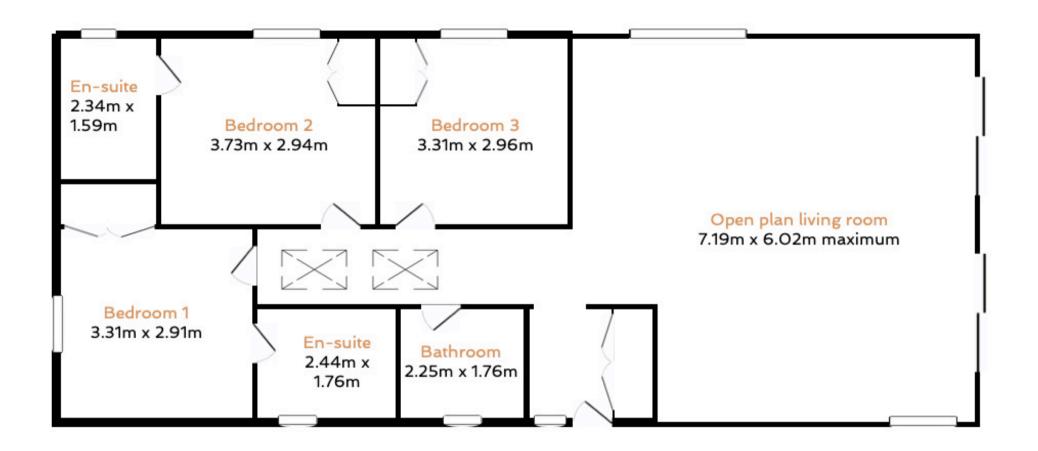

Comprising light and airy accommodation including an open plan living area with stylish fitted kitchen, three double bedrooms, two en-suite shower rooms and a family bathroom.

There is a west facing decked terrace from the living area with seating overlooking the lake and a hot tub sheltered in the corner, with additional railings and gates providing an enclosed space.

### HALL

Cloaks cupboard housing boiler and hot water cylinder, radiator, recessed spotlights, open to inner hall with 2 skylights, radiator, 2 wall lights, recessed spotlights, doors to bedrooms and bathroom, open into;

### OPEN PLAN LIVING ROOM

Two sets of double glazed sliding doors to terrace, double glazed window to each side elevation, 2 radiators, 3 ceiling lights, recessed spotlights. Contemporary fitted kitchen with base and wall units incorporating Belfast sink unit, built in appliances including fridge / freezer, dishwasher, washer / dryer, electric oven with 4 ring gas hob and extractor over, microwave, wine fridge.

### **BATHROOM**

Double glazed window, panelled bath with tiled surround and rainfall shower plus shower attachment, low level WC, fitted wash hand basin, heated towel rail, tiled floor, recessed spotlights, wall light, extractor fan.

### **BEDROOM 3**

Double glazed window, fitted wardrobe, ceiling light, 2 wall lights, recessed spotlights, radiator.

### BEDROOM 2

Double glazed window, fitted wardrobe, ceiling light, 2 wall lights, recessed spotlights, radiator.

### **EN-SUITE**

Double glazed window, tiled shower enclosure with rainfall shower plus shower attachment, low level WC, fitted wash hand basin, heated towel rail, tiled floor, recessed spotlights, wall light, extractor fan.

### BEDROOM 1

Double glazed window, built in wardrobe, ceiling light, 2 wall lights, recessed spotlights, radiator.

### **FN-SUITE**

Double glazed window, tiled shower enclosure with rainfall shower plus shower attachment, low level WC, fitted wash hand basin, heated towel rail, tiled floor, recessed spotlights, wall light, extractor fan.