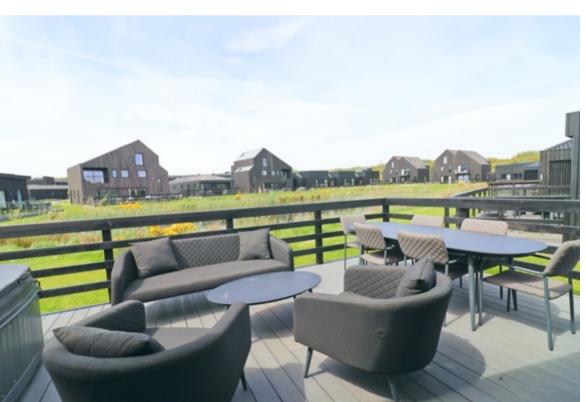

Comprising light and airy accommodation including an open plan living area with stylish fitted kitchen, three double bedrooms, two en-suite shower rooms and a family bathroom.

There is a west facing decked terrace from the living area with seating overlooking the lake and a hot tub sheltered in the corner, with additional railings and gates providing an enclosed space.

### **OUTSIDE**

Accessed from the living area and externally with a side gate to keep enclosed, there is a decked lakeside terrace with a hot tub enjoying a pleasant west facing outlook.