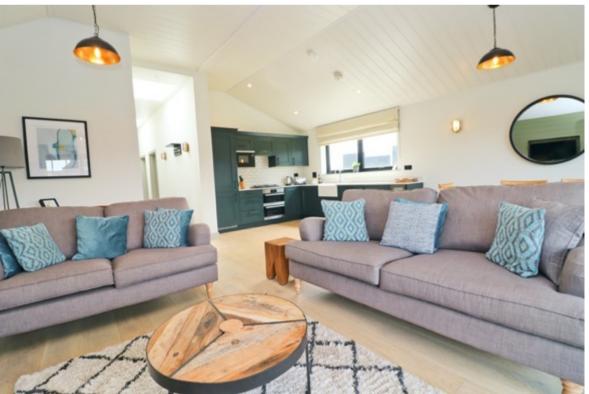

Comprising light and airy accommodation including an open plan living area with stylish fitted kitchen, three double bedrooms, two en-suite shower rooms and a family bathroom.

There is a west facing decked terrace from the living area with seating overlooking the lake and a hot tub sheltered in the corner, with additional railings and gates providing an enclosed space.

### OPEN PLAN LIVING ROOM

Two sets of double glazed sliding doors to terrace, double glazed window to each side elevation, 2 radiators, 3 ceiling lights, recessed spotlights. Contemporary fitted kitchen with base and wall units incorporating Belfast sink unit, built in appliances including fridge / freezer, dishwasher, washer / dryer, electric oven with 4 ring gas hob and extractor over, microwave, wine fridge.