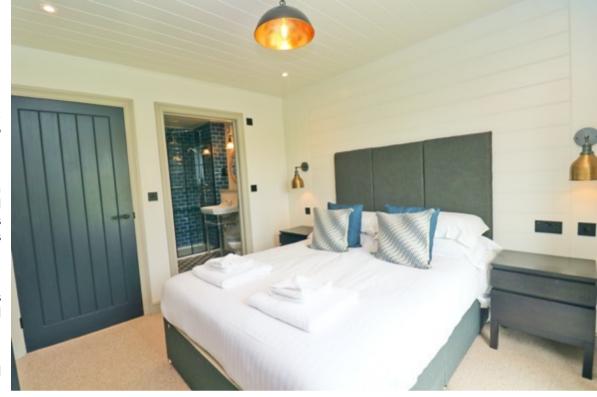

### BEDROOM 1

Double glazed window, built in wardrobe, ceiling light, 2 wall lights, recessed spotlights, radiator.

### **FN-SUITE**

Double glazed window, tiled shower enclosure with rainfall shower plus shower attachment, low level WC, fitted wash hand basin, heated towel rail, tiled floor, recessed spotlights, wall light, extractor fan.