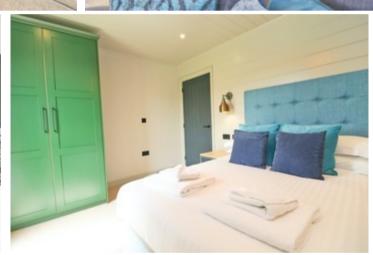

### **BEDROOM 3**

Double glazed window, fitted wardrobe, ceiling light, 2 wall lights, recessed spotlights, radiator.

### BEDROOM 2

Double glazed window, fitted wardrobe, ceiling light, 2 wall lights, recessed spotlights, radiator.

### BEDROOM 1

Double glazed window, built in wardrobe, ceiling light, 2 wall lights, recessed spotlights, radiator.