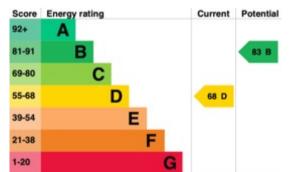

Features of the property include Karndean flooring in the hallway and kitchen, gas central heating (a new boiler was added approx. 2years ago) and double glazing throughout. There is a private enclosed garden at the rear which has been designed with low maintenance in mind. To the front there is a driveway with parking for two vehicles.