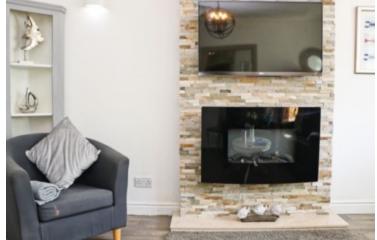

#### SITTING ROOM

Feature wall with electric fire, deep bay window to the front, ceiling light, two radiators, stairs to first floor;

Stairs to first floor;

LANDING Access to loft space, doors to;