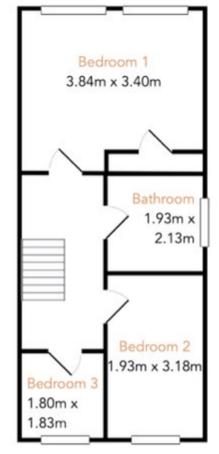

#### **BEDROOM ONE**

Two double glazed windows to the rear, walk in cupboard housing the hot water cylinder, radiator, over stairs cupboard.

**BEDROOM TWO** Double glazed window to the front, radiator.

**BEDROOM THREE** Double glazed window to the front, radiator.

#### BATHROOM

Shower enclosure, tiled walls, heated towel rail, wall light, fitted wash hand basin set in unit, double glazed window to the side.

#### SITTING ROOM

Feature wall with electric fire, deep bay window to the front, ceiling light, two radiators, stairs to first floor;

Stairs to first floor;

LANDING Access to loft space, doors to;