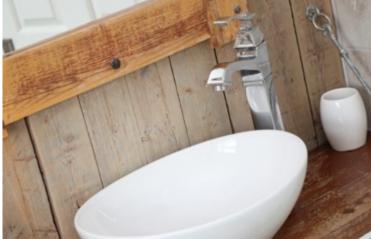

#### BATHROOM

Shower enclosure, tiled walls, heated towel rail, wall light, fitted wash hand basin set in unit, double glazed window to the side.