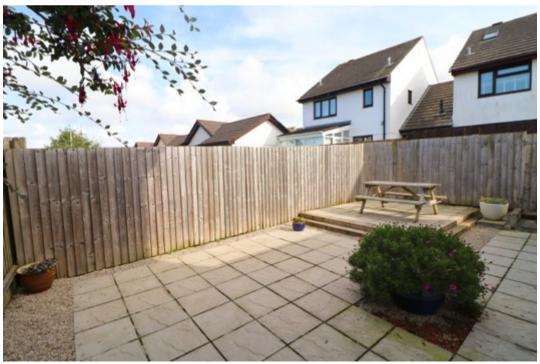

#### GARDEN

Easy to maintain courtyard garden at the rear with timber fence boundary.

SERVICES Mains gas, electricity, water, drainage.