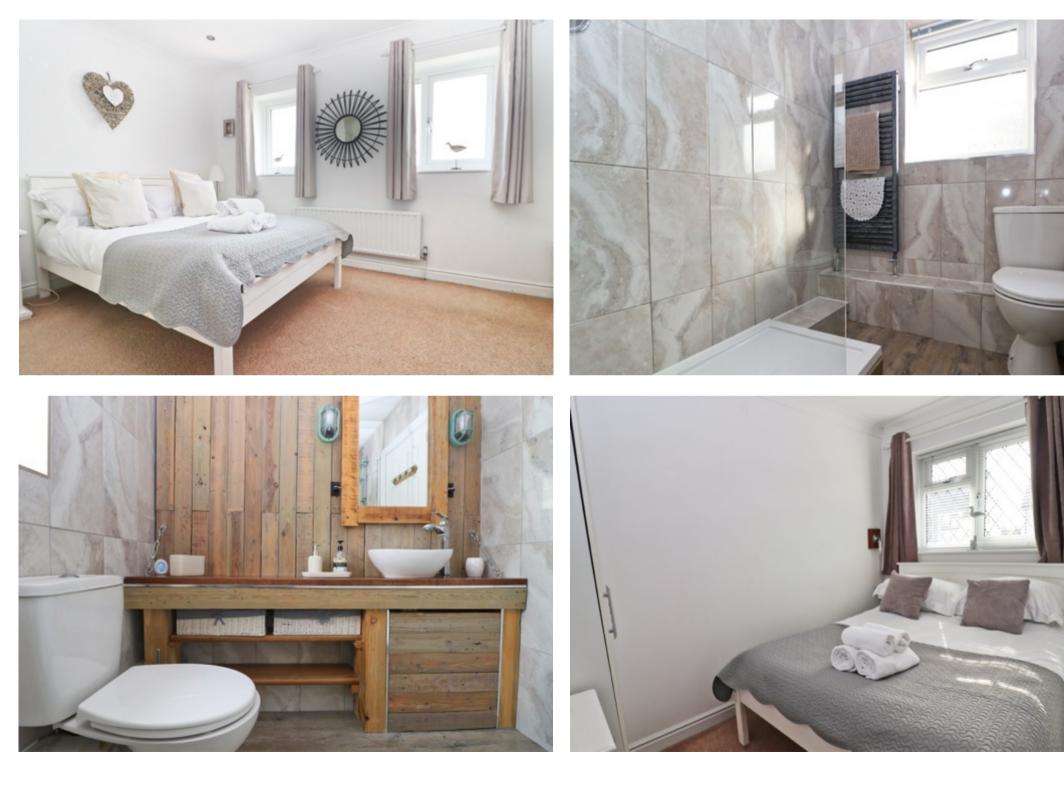

This end of terrace property offers three bedrooms and two reception rooms, in good decorative order throughout and ready for immediate occupation. Currently used as a holiday rental, 'The Pad' is situated in a pleasant cul-de-sac at the top of the town within walking distance of all amenities. The property is sold with all furniture, fixtures and fittings making this an ideal investment purchase which is ready for holiday letting.

#### SITTING ROOM

Feature wall with electric fire, deep bay window to the front, ceiling light, two radiators, stairs to first floor;

Stairs to first floor;

LANDING Access to loft space, doors to;

#### BATHROOM

Shower enclosure, tiled walls, heated towel rail, wall light, fitted wash hand basin set in unit, double glazed window to the side.

#### **BEDROOM ONE**

Two double glazed windows to the rear, walk in cupboard housing the hot water cylinder, radiator, over stairs cupboard.

**BEDROOM TWO** Double glazed window to the front, radiator.

**BEDROOM THREE** Double glazed window to the front, radiator.