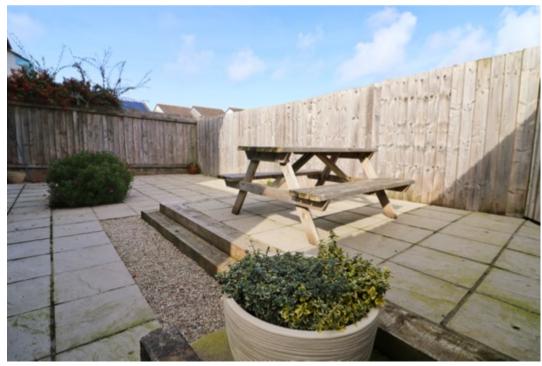

Features of the property include Karndean flooring in the hallway and kitchen, gas central heating (a new boiler was added approx. 2years ago) and double glazing throughout. There is a private enclosed garden at the rear which has been designed with low maintenance in mind. To the front there is a driveway with parking for two vehicles.

#### GARDEN

Easy to maintain courtyard garden at the rear with timber fence boundary.

SERVICES Mains gas, electricity, water, drainage.