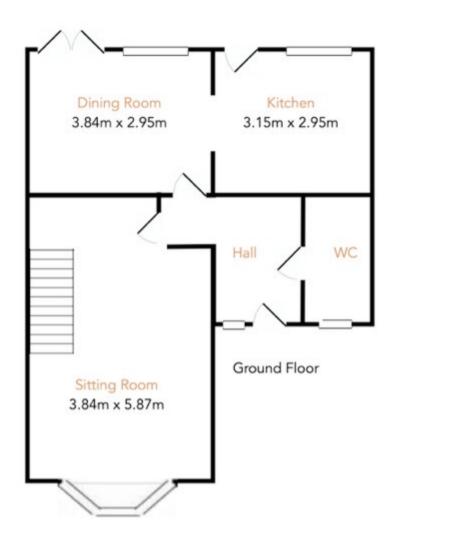

### KITCHEN & DINING ROOM

#### **DINING ROOM**

Double glazed window to the rear, double glazed sliding doors to the rear, feature wall, recessed spotlights.

#### **KITCHEN**

Part glazed door to the rear, double glazed window to the rear, radiator six recessed spotlights. A range of base & wall units incorporating a 1.5 bowl sink unit, built in oven, five ring gas hob, tiled splashback. Built in microwave, space for fridge freezer.

#### SITTING ROOM

Feature wall with electric fire, deep bay window to the front, ceiling light, two radiators, stairs to first floor;

Stairs to first floor;

LANDING Access to loft space, doors to;