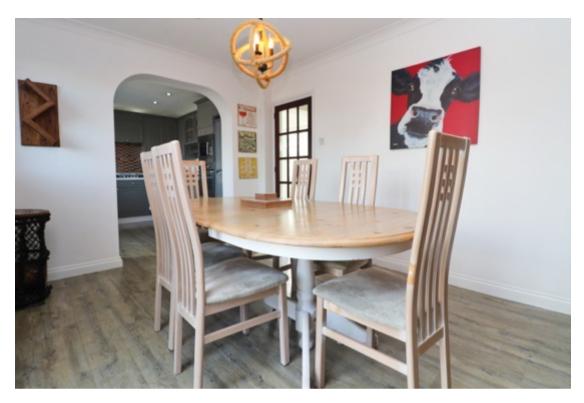

### KITCHEN & DINING ROOM

#### **DINING ROOM**

Double glazed window to the rear, double glazed sliding doors to the rear, feature wall, recessed spotlights.