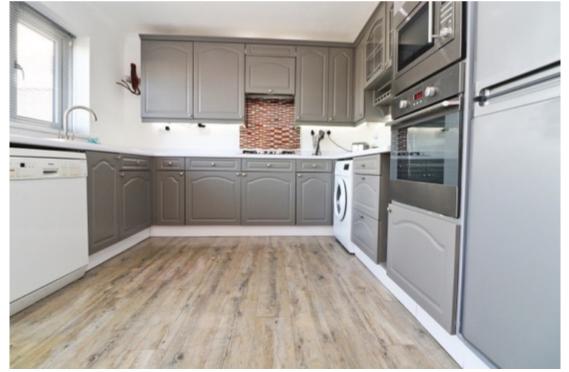

### KITCHEN & DINING ROOM

#### **KITCHEN**

Part glazed door to the rear, double glazed window to the rear, radiator six recessed spotlights. A range of base & wall units incorporating a 1.5 bowl sink unit, built in oven, five ring gas hob, tiled splashback. Built in microwave, space for fridge freezer.