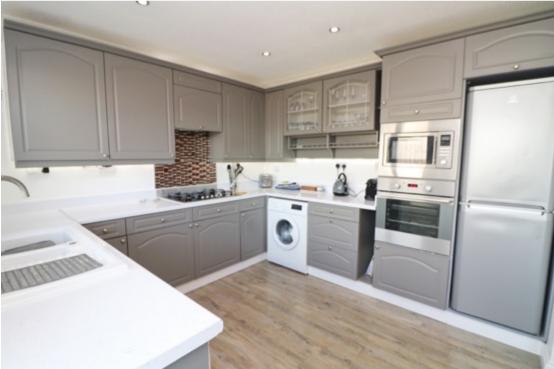

### KITCHEN & DINING ROOM

#### **KITCHEN**

Part glazed door to the rear, double glazed window to the rear, radiator six recessed spotlights. A range of base & wall units incorporating a 1.5 bowl sink unit, built in oven, five ring gas hob, tiled splashback. Built in microwave, space for fridge freezer.