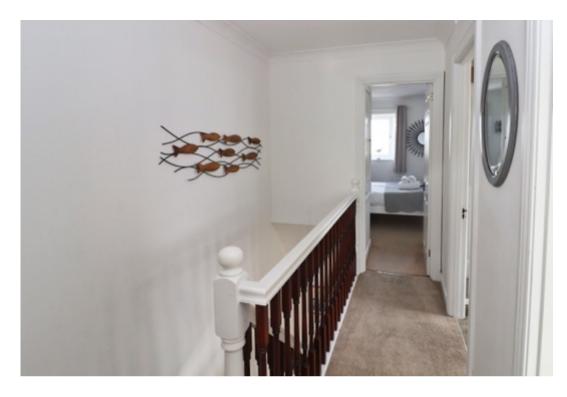

#### SITTING ROOM

Feature wall with electric fire, deep bay window to the front, ceiling light, two radiators, stairs to first floor;

Stairs to first floor;

LANDING Access to loft space, doors to;