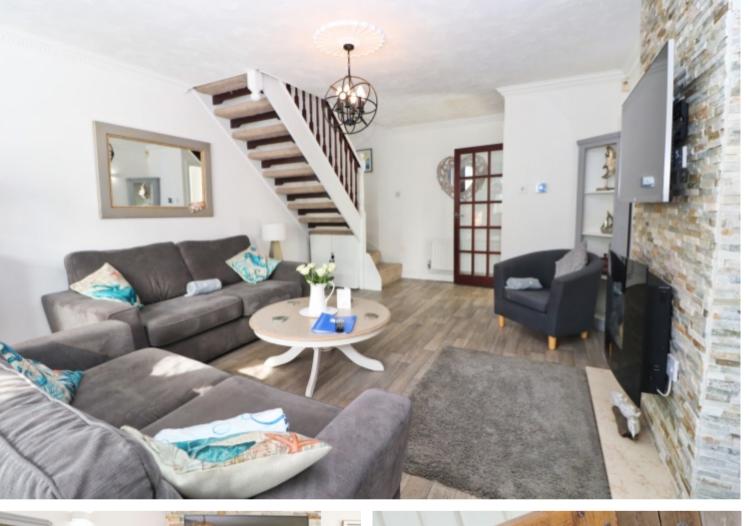

This end of terrace property offers three bedrooms and two reception rooms, in good decorative order throughout and ready for immediate occupation. Currently used as a holiday rental, 'The Pad' is situated in a pleasant cul-de-sac at the top of the town within walking distance of all amenities. The property is sold with all furniture, fixtures and fittings making this an ideal investment purchase which is ready for holiday letting.

#### SITTING ROOM

Feature wall with electric fire, deep bay window to the front, ceiling light, two radiators, stairs to first floor;

Stairs to first floor;

LANDING Access to loft space, doors to;