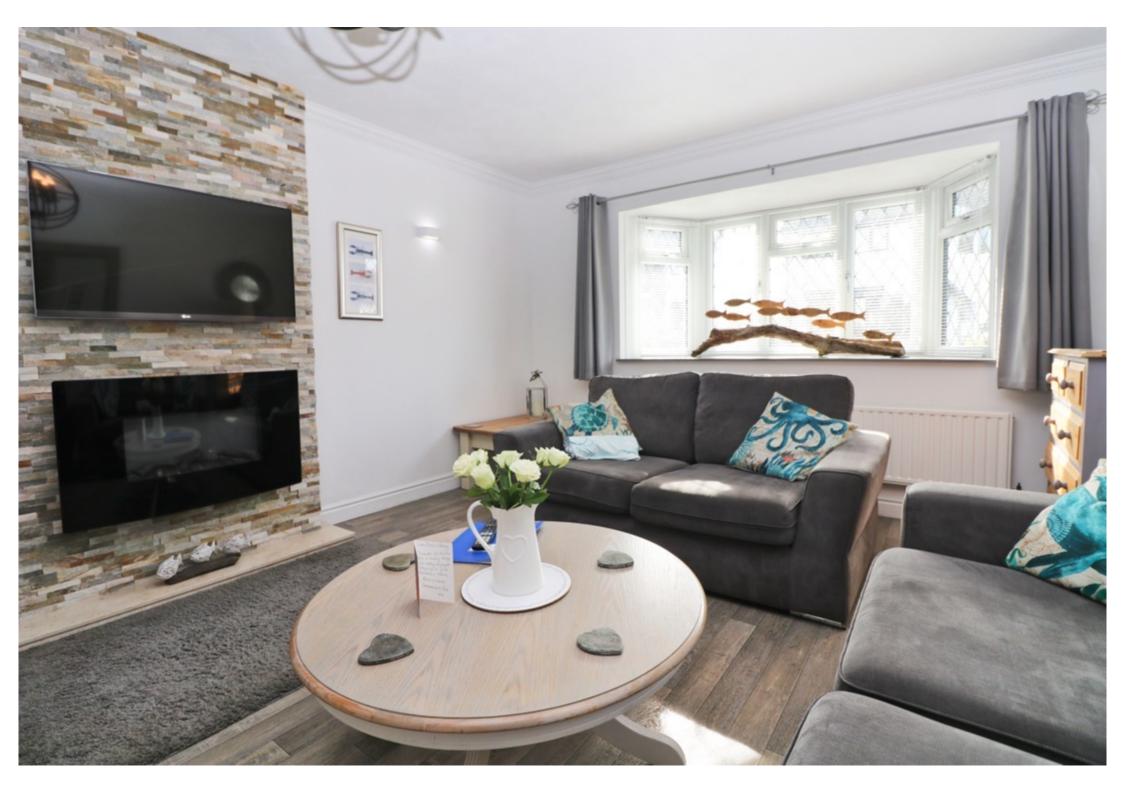

#### SITTING ROOM

Feature wall with electric fire, deep bay window to the front, ceiling light, two radiators, stairs to first floor;

Stairs to first floor;

LANDING Access to loft space, doors to;