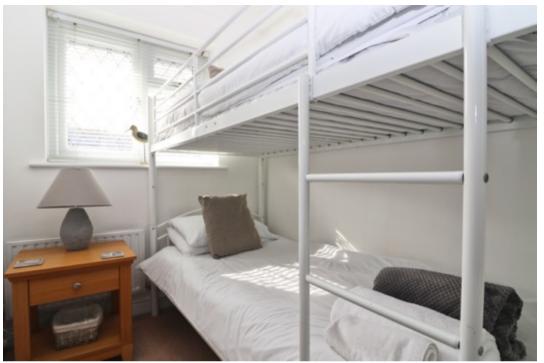

#### **BEDROOM ONE**

Two double glazed windows to the rear, walk in cupboard housing the hot water cylinder, radiator, over stairs cupboard.

**BEDROOM TWO** Double glazed window to the front, radiator.

**BEDROOM THREE** Double glazed window to the front, radiator.