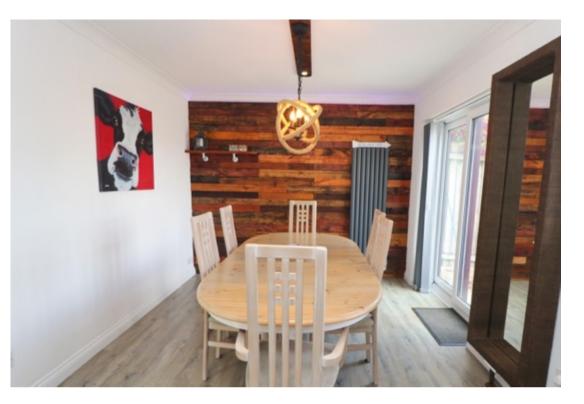

### KITCHEN & DINING ROOM

#### **DINING ROOM**

Double glazed window to the rear, double glazed sliding doors to the rear, feature wall, recessed spotlights.