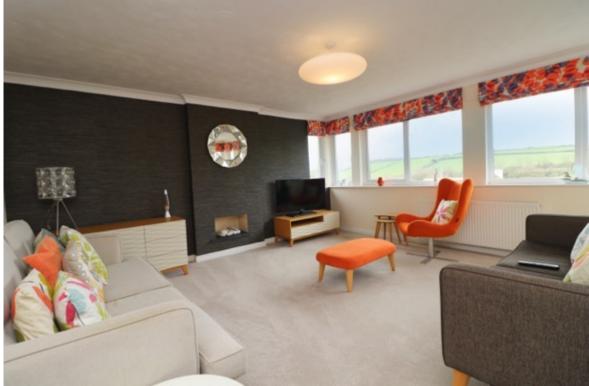

#### SITTING ROOM

Double opening doors, double glazed windows running the width of the front elevation with views over the countryside to the monument and Camel Estuary, radiator, television point, feature recess.