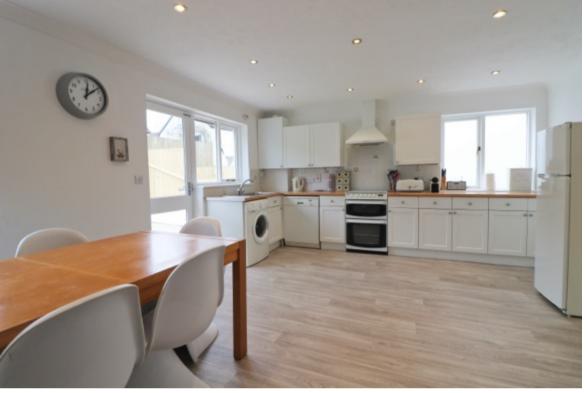

#### **KITCHEN & DINING ROOM**

A range of base & wall units incorporating stainless steel sink unit, space for gas cooker with extractor over, space for fridge/freezer, plumbing for automatic washing machine and dishwasher, wall mounted gas boiler, tiled splashbacks, double glazed windows to the side and rear, part glazed door to the rear garden.