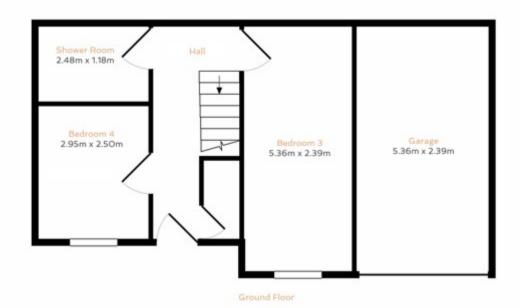

With split level accommodation comprising two bedrooms and a shower room on the ground floor, and to the first floor, a light and airy kitchen diner opening to rear garden, a comfortable sitting room with an attractive outlook, two further double bedrooms and a family bathroom.

## HALL

Built in understairs cupboard housing electricity consumer unit, coat hooks. Radiator, full width wall mounted mirror, stairs to first floor, doors to;

## **BEDROOM 4**

Double glazed window to the front, radiator, ceiling light.

## SHOWER ROOM

Shower enclosure, tiled walls & flooring, fitted wash hand basin with unit under, low level WC, heated towel rail, extractor fan, recessed ceiling spotlights.

## BEDROOM 3

Double glazed window to the front, radiator, television point, ceiling light.

Stairs to first floor with window on half landing to;

#### GARDENS

Sunny rear gardens, enclosed, timber fencing, path to side and gate to front. Patio areas, raised lawn and shrubs.

GARAGE

Single garage, power & light. Parking for two cars on the driveway.