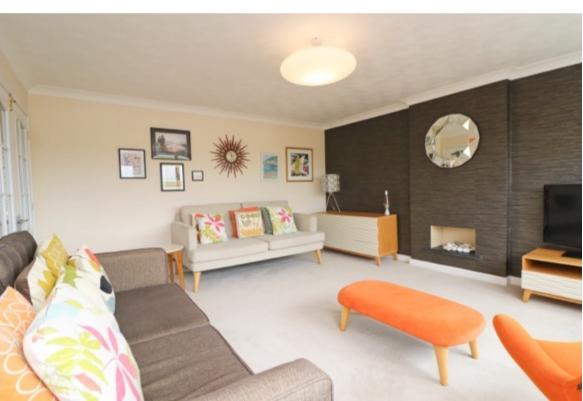

#### SITTING ROOM

Double opening doors, double glazed windows running the width of the front elevation with views over the countryside to the monument and Camel Estuary, radiator, television point, feature recess.