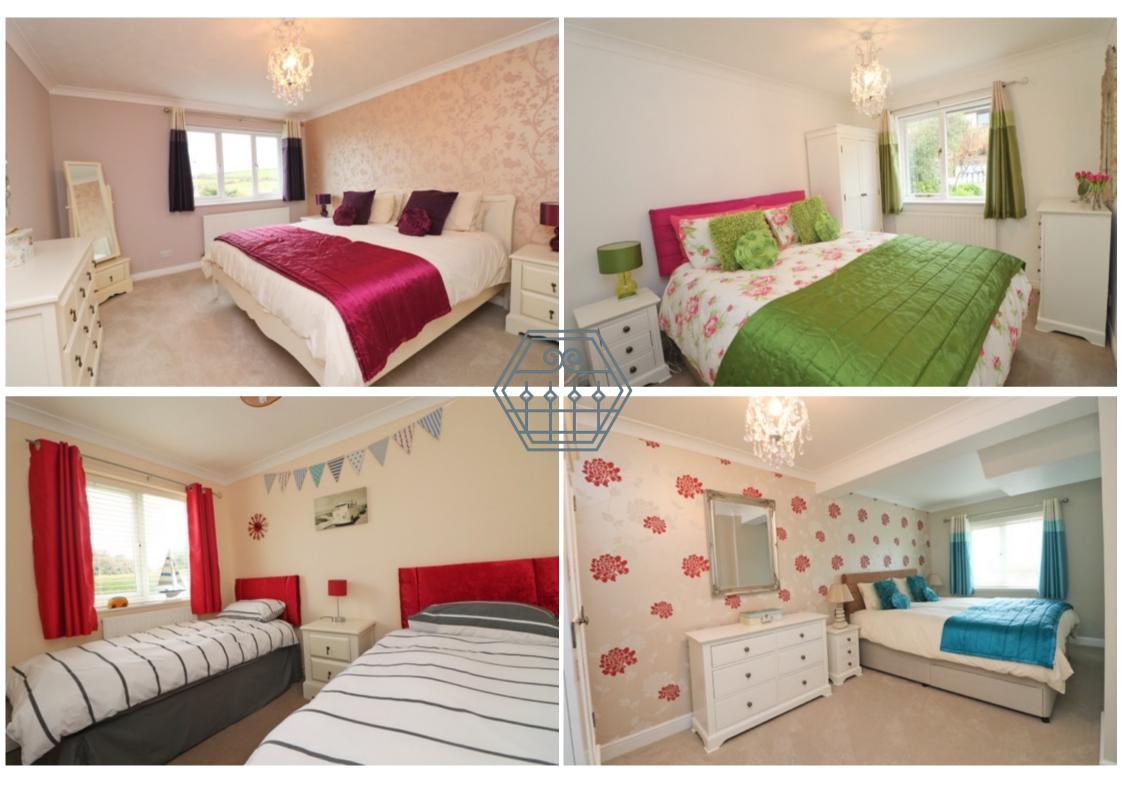

## **BEDROOM 4**

Double glazed window to the front, radiator, ceiling light.

## BEDROOM 3

Double glazed window to the front, radiator, television point, ceiling light.

Stairs to first floor with window on half landing to;

#### **BEDROOM 2**

Double glazed window to the rear, radiator, ceiling light.

#### **BEDROOM 1**

Double glazed window to the front with countryside and estuary views, radiator, ceiling light.