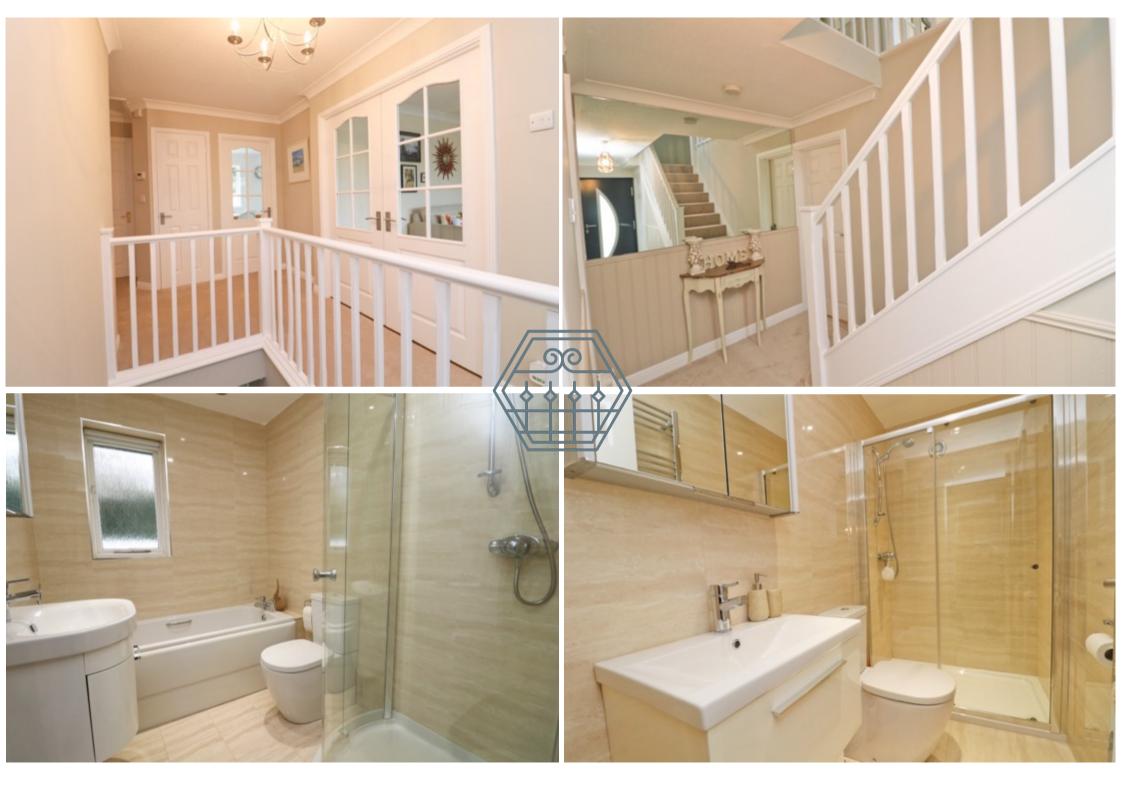

## HALL

Built in understairs cupboard housing electricity consumer unit, coat hooks. Radiator, full width wall mounted mirror, stairs to first floor, doors to;

## SHOWER ROOM

Shower enclosure, tiled walls & flooring, fitted wash hand basin with unit under, low level WC, heated towel rail, extractor fan, recessed ceiling spotlights.

## LANDING

Access to loft space, built in airing cupboard with slatted shelving, doors to;

### BATHROOM

Panelled bath, shower enclosure, low level WC, fitted wash hand basin with unit under, tiled walls & flooring, heated towel rail, double glazed window to the rear.