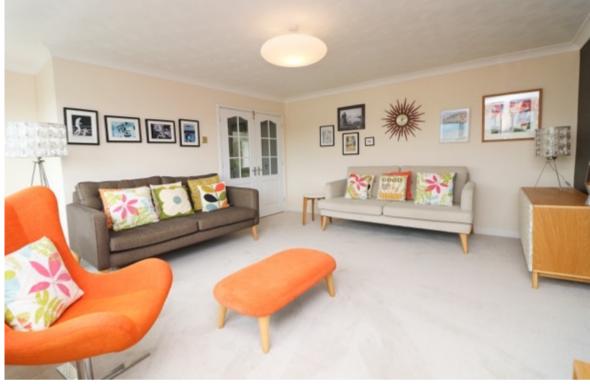

#### SITTING ROOM

Double opening doors, double glazed windows running the width of the front elevation with views over the countryside to the monument and Camel Estuary, radiator, television point, feature recess.