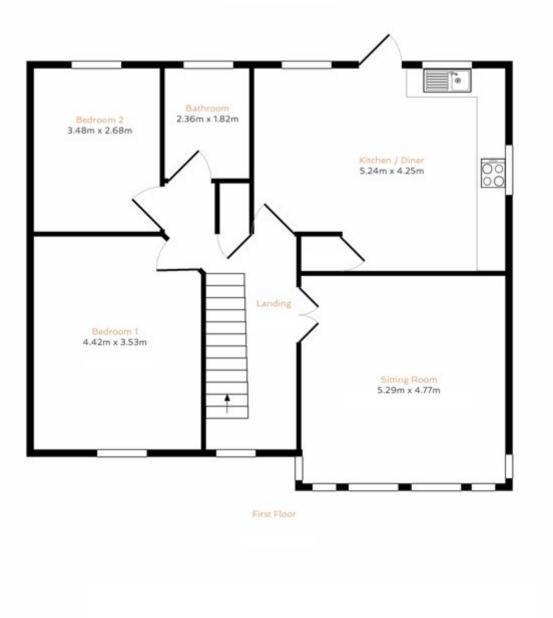

With split level accommodation comprising two bedrooms and a shower room on the ground floor, and to the first floor, a light and airy kitchen diner opening to rear garden, a comfortable sitting room with an attractive outlook, two further double bedrooms and a family bathroom.

## LANDING

Access to loft space, built in airing cupboard with slatted shelving, doors to;

#### SITTING ROOM

Double opening doors, double glazed windows running the width of the front elevation with views over the countryside to the monument and Camel Estuary, radiator, television point, feature recess.

#### **KITCHEN & DINING ROOM**

A range of base & wall units incorporating stainless steel sink unit, space for gas cooker with extractor over, space for fridge/freezer, plumbing for automatic washing machine and dishwasher, wall mounted gas boiler, tiled splashbacks, double glazed windows to the side and rear, part glazed door to the rear garden.

### BATHROOM

Panelled bath, shower enclosure, low level WC, fitted wash hand basin with unit under, tiled walls & flooring, heated towel rail, double glazed window to the rear.

#### **BEDROOM 2**

Double glazed window to the rear, radiator, ceiling light.

#### **BEDROOM 1**

Double glazed window to the front with countryside and estuary views, radiator, ceiling light.