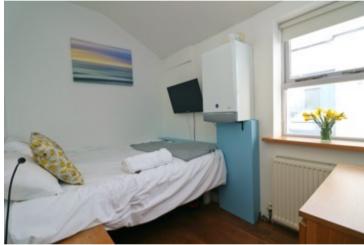

#### **BEDROOM 3**

Double glazed window to the side elevation, wall mounted gas boiler, radiator, ceiling light.

#### BEDROOM 2

Velux window, double glazed window to the front elevation, radiator, ceiling light, spotlight.

#### **BEDROOM 1**

2 double glazed windows to the front elevation, radiator, recessed spotlights.