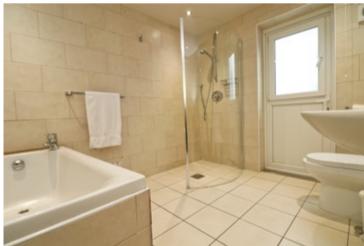

#### **BATHROOM**

UPVC stable door to the side providing access from the beach, fully tiled wet room with bath, shower, low level WC, pedestal wash hand basin, underfloor heating, recessed spotlights.