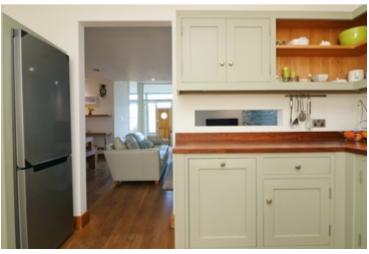

### **KITCHEN**

Double glazed window to the rear elevation, a range of bespoke base and wall units with wooden worksurfaces incorporating stainless steel sink unit, electric oven with four ring gas hob, inset fridge freezer, built in dishwasher, radiator, recessed spotlights, arch to: