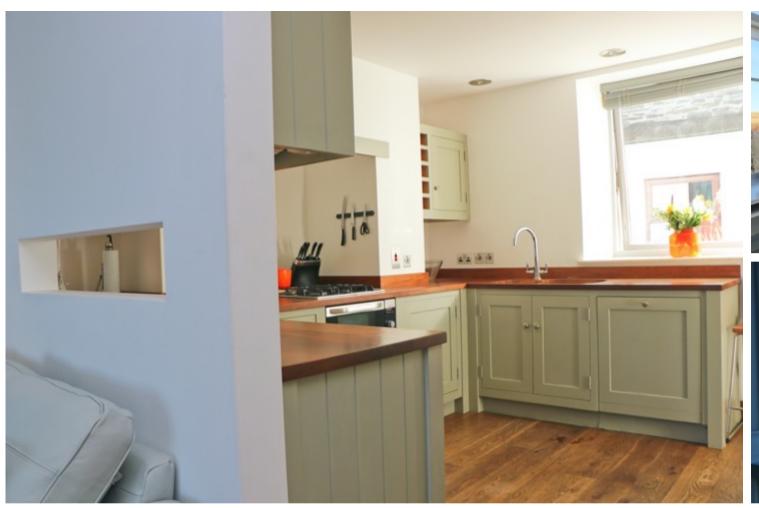

### **KITCHEN**

Double glazed window to the rear elevation, a range of bespoke base and wall units with wooden worksurfaces incorporating stainless steel sink unit, electric oven with four ring gas hob, inset fridge freezer, built in dishwasher, radiator, recessed spotlights, arch to:

#### HALL

Cloaks cupboard, utility area including wooden worksurface, washing machine, tumble drier, double glazed window to the side, recessed spotlights, double glazed door to the courtyard, doors to bedrooms & bathroom.