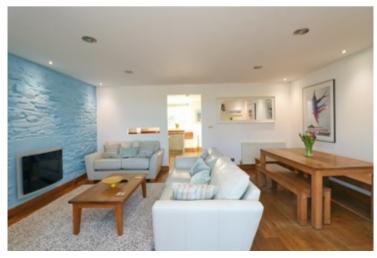

## SITTING / DINING ROOM

Exposed stone wall, recessed spotlights, radiator, open to:

### **KITCHEN**

Double glazed window to the rear elevation, a range of bespoke base and wall units with wooden worksurfaces incorporating stainless steel sink unit, electric oven with four ring gas hob, inset fridge freezer, built in dishwasher, radiator, recessed spotlights, arch to: