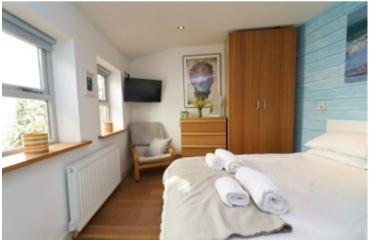

#### **BEDROOM 4**

Sash window to the side elevation, built in bunk bed, recessed spotlights, radiator.

#### BEDROOM 2

Velux window, double glazed window to the front elevation, radiator, ceiling light, spotlight.

#### **BEDROOM 1**

2 double glazed windows to the front elevation, radiator, recessed spotlights.