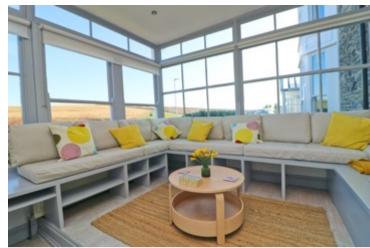

The stunning sandy beach is just a few meters away, from the sun room you can relax on the lounge seating and watch the surf rolling in. A few extra steps around the corner there is also a beautiful rocky beach with a unique tidal pool, a brilliant spot to explore. With access to the South West Coast Path in seconds.

#### **SUN ROOM**

With sash and double glazed windows to the front elevation, and glazed windows to the side, stunning views over Trevone Bay and the Round Hole, built in bench seating, 2 radiators, exposed stone walls, recessed spotlights, doors to: