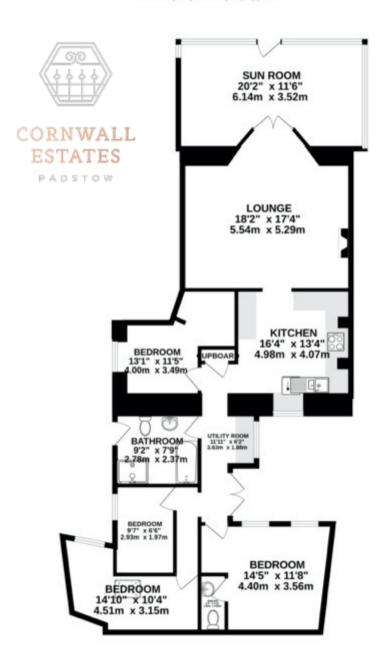

#### GROUND FLOOR 1237 sq.ft. (115.0 sq.m.) approx.

#### TOTAL FLOOR AREA: 1237 sq.ft. (115.0 sq.m.) approx.

Whitel every attempt has been made to ensure the accuracy of the floopplan contained here, measurements of doors, writing how the form and an experimental and on responsibility in basen for any error, orientation or mis-statement. This plain is for flatimative purposes only and should be used as such by any prospective purchaser. The services, systems and appliances thrown have not been tested and no guarantee as to their operability or efficiency can be given. Made were the flooring to the purpose.

A unique property full of character, the accommodation includes a beautiful sun room overlooking the bay, a cosy sitting and dining room which leads through to a contemporary bespoke kitchen. There are four bedrooms in total, the spacious master suite includes an en-suite cloakroom, and there is a large family bathroom. Tucked at the rear of the kitchen there is a low maintenance courtyard garden.

### **ACCOMMODATION**