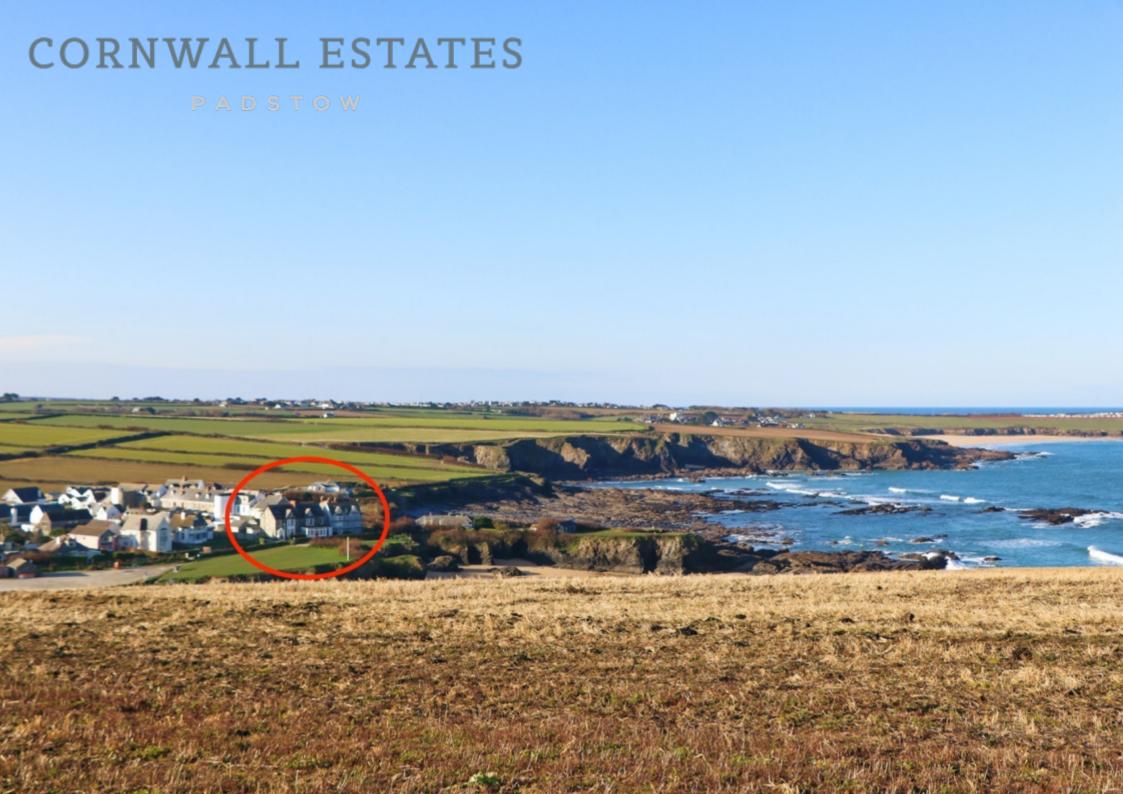

Occupying a truly spectacular location just footsteps from the beach, Craig-Y-Mor is an individual, well presented, ground floor apartment enjoying breathtaking views over Trevone Bay and to the Round Hole.

The stunning sandy beach is just a few meters away, from the sun room you can relax on the lounge seating and watch the surf rolling in. A few extra steps around the corner there is also a beautiful rocky beach with a unique tidal pool, a brilliant spot to explore. With access to the South West Coast Path in seconds.

With direct access to the famous Southwest Coast Path in either direction, as well as some of the most incredible coves and rockpools on the North Cornwall coast, not to mention the famous 'Round Hole', Trevone is a beautiful place for exploring.