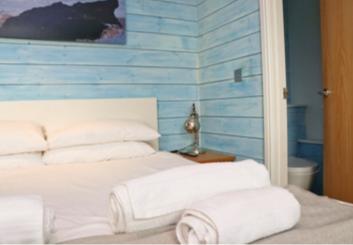

#### **BEDROOM 1**

2 double glazed windows to the front elevation, radiator, recessed spotlights.