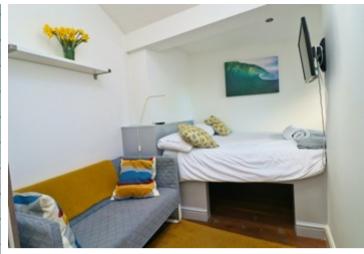

#### **BEDROOM 4**

Sash window to the side elevation, built in bunk bed, recessed spotlights, radiator.

#### BEDROOM 2

Velux window, double glazed window to the front elevation, radiator, ceiling light, spotlight.

#### **BEDROOM 1**

2 double glazed windows to the front elevation, radiator, recessed spotlights.