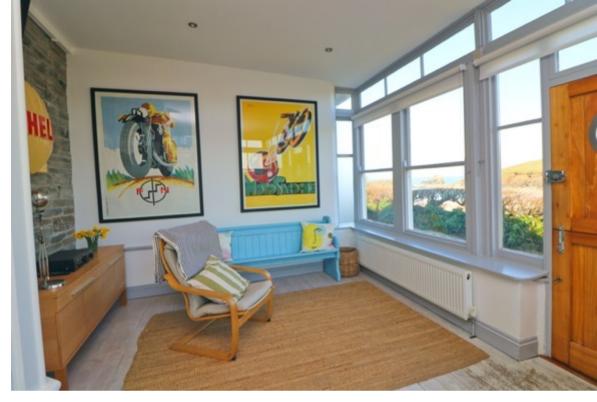

#### **FNTRANCE**

Stable door to:

#### **SUN ROOM**

With sash and double glazed windows to the front elevation, and glazed windows to the side, stunning views over Trevone Bay and the Round Hole, built in bench seating, 2 radiators, exposed stone walls, recessed spotlights, doors to: