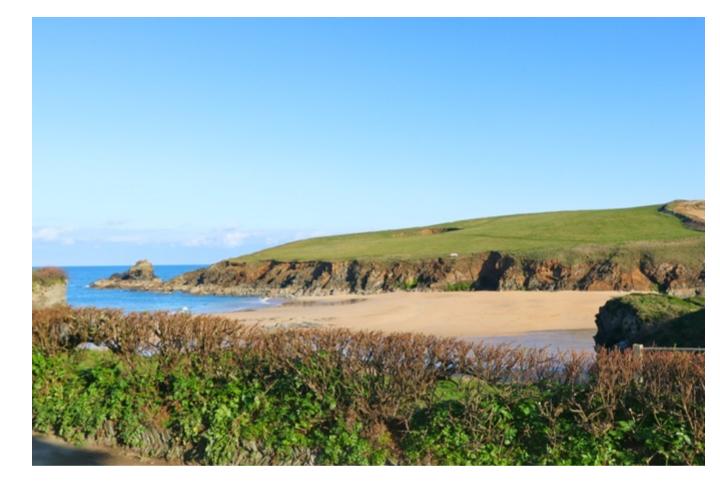

The stunning sandy beach is just a few meters away, from the sun room you can relax on the lounge seating and watch the surf rolling in. A few extra steps around the corner there is also a beautiful rocky beach with a unique tidal pool, a brilliant spot to explore. With access to the South West Coast Path in seconds.

#### **SERVICES**

Mains gas, water, electricity, drainage. Council tax band B. Superfast fibre broadband.

Trevone Bay is a truly wonderful spot on the North Cornish coast. Home to a stunning sandy beach ideal for families and surfers, which extends around to an additional rocky beach featuring a unique tidal swimming pool.

With direct access to the famous Southwest Coast Path in either direction, as well as some of the most incredible coves and rockpools on the North Cornwall coast, not to mention the famous 'Round Hole', Trevone is a beautiful place for exploring.