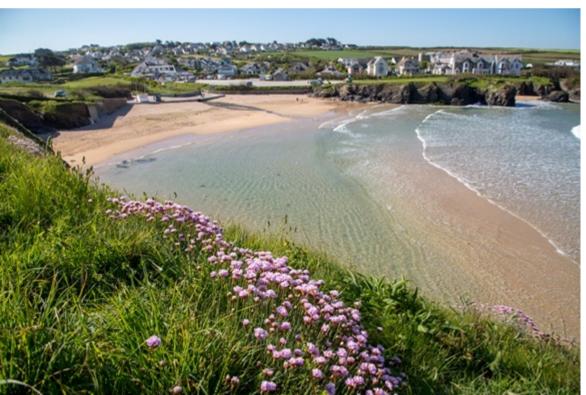

The stunning sandy beach is just a few meters away, from the sun room you can relax on the lounge seating and watch the surf rolling in. A few extra steps around the corner there is also a beautiful rocky beach with a unique tidal pool, a brilliant spot to explore. With access to the South West Coast Path in seconds.

#### **SERVICES**

Mains gas, water, electricity, drainage. Council tax band B. Superfast fibre broadband.

Trevone Bay is a truly wonderful spot on the North Cornish coast. Home to a stunning sandy beach ideal for families and surfers, which extends around to an additional rocky beach featuring a unique tidal swimming pool.

With direct access to the famous Southwest Coast Path in either direction, as well as some of the most incredible coves and rockpools on the North Cornwall coast, not to mention the famous 'Round Hole', Trevone is a beautiful place for exploring.