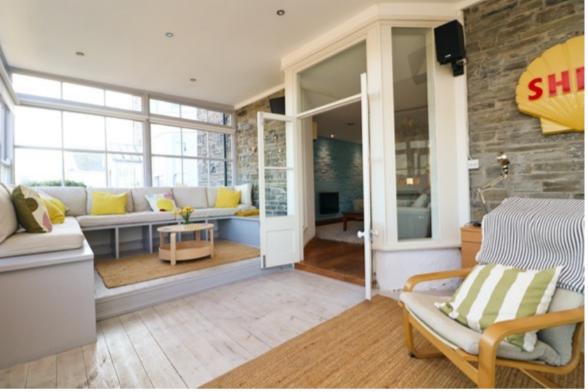

A unique property full of character, the accommodation includes a beautiful sun room overlooking the bay, a cosy sitting and dining room which leads through to a contemporary bespoke kitchen. There are four bedrooms in total, the spacious master suite includes an en-suite cloakroom, and there is a large family bathroom. Tucked at the rear of the kitchen there is a low maintenance courtyard garden.

The stunning sandy beach is just a few meters away, from the sun room you can relax on the lounge seating and watch the surf rolling in. A few extra steps around the corner there is also a beautiful rocky beach with a unique tidal pool, a brilliant spot to explore. With access to the South West Coast Path in seconds.

#### **SUN ROOM**

With sash and double glazed windows to the front elevation, and glazed windows to the side, stunning views over Trevone Bay and the Round Hole, built in bench seating, 2 radiators, exposed stone walls, recessed spotlights, doors to: