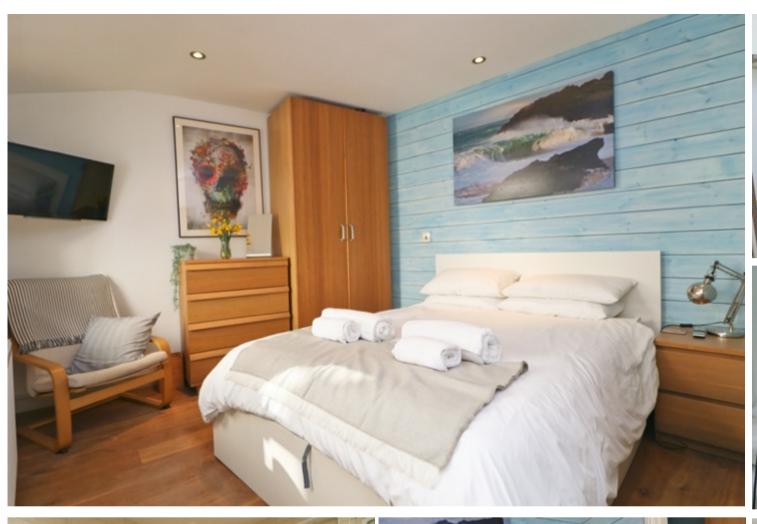

#### **BEDROOM 1**

2 double glazed windows to the front elevation, radiator, recessed spotlights.