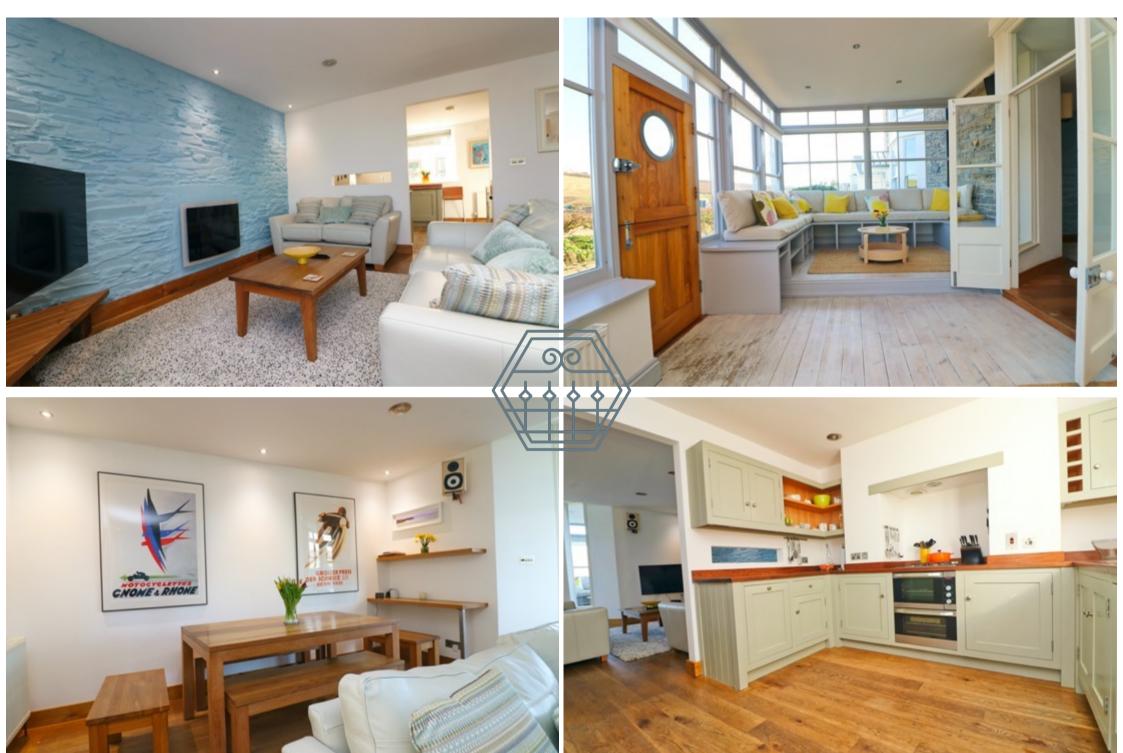

A unique property full of character, the accommodation includes a beautiful sun room overlooking the bay, a cosy sitting and dining room which leads through to a contemporary bespoke kitchen. There are four bedrooms in total, the spacious master suite includes an en-suite cloakroom, and there is a large family bathroom. Tucked at the rear of the kitchen there is a low maintenance courtyard garden.

Designed with beachside living in mind, there is wood flooring throughout and a gated side entrance including an outdoor shower and board racks which provides access into the family bathroom with underfloor heating.

#### **SUN ROOM**

With sash and double glazed windows to the front elevation, and glazed windows to the side, stunning views over Trevone Bay and the Round Hole, built in bench seating, 2 radiators, exposed stone walls, recessed spotlights, doors to:

## SITTING / DINING ROOM

Exposed stone wall, recessed spotlights, radiator, open to:

### **KITCHEN**

Double glazed window to the rear elevation, a range of bespoke base and wall units with wooden worksurfaces incorporating stainless steel sink unit, electric oven with four ring gas hob, inset fridge freezer, built in dishwasher, radiator, recessed spotlights, arch to: