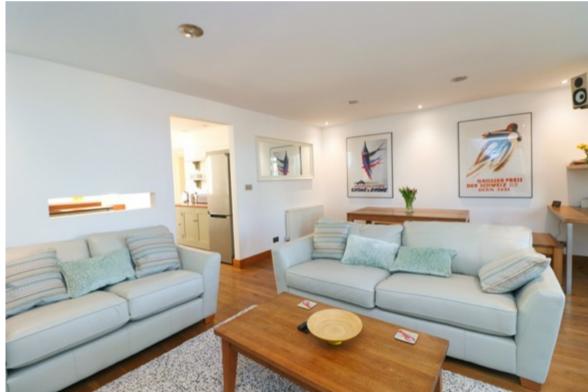

## SITTING / DINING ROOM

Exposed stone wall, recessed spotlights, radiator, open to: