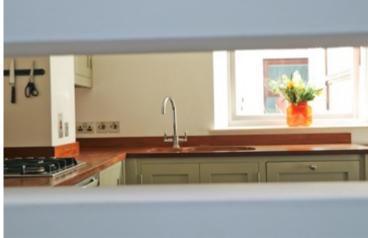

### **KITCHEN**

Double glazed window to the rear elevation, a range of bespoke base and wall units with wooden worksurfaces incorporating stainless steel sink unit, electric oven with four ring gas hob, inset fridge freezer, built in dishwasher, radiator, recessed spotlights, arch to: