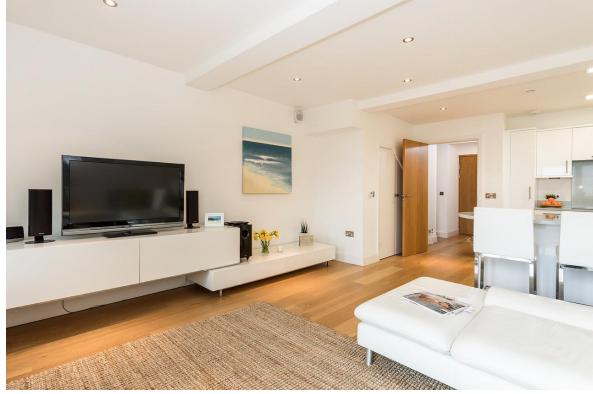

## **OPEN PLAN LIVING**

Double glazed patio doors to the front elevation, double glazed windows to the front and side elevations, 2 radiators, recessed spotlights, under stairs cupboard housing gas boiler which was installed in April 2024. A range of base and wall units incorporating stainless steel sink unit, built in electric oven with electric hob and extractor over, built in washing machine, built in dishwasher, built in undercounter fridge and freezer, built in microwave. Stairs to the second floor;