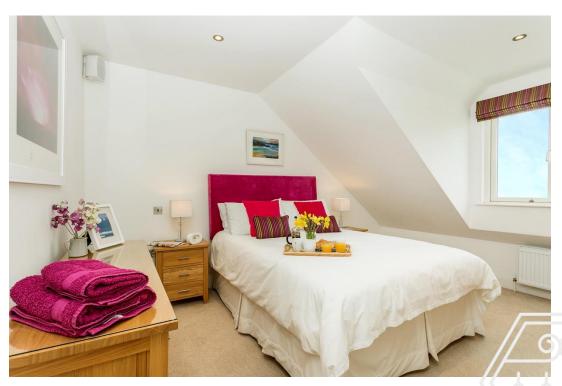

# BEDROOM 1

Double glazed window to the front elevation, radiator, recessed spotlights, door to;