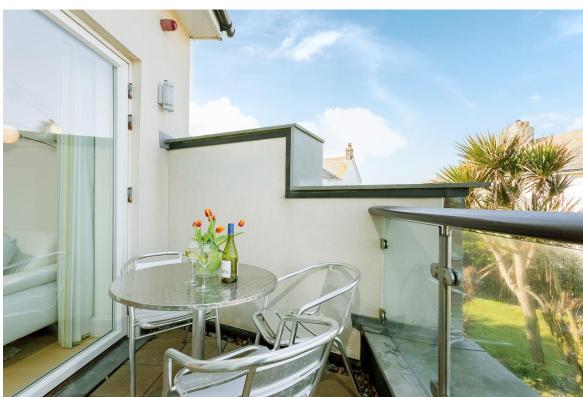

dow to the side elevation, radiator, recessed spotlights, door to:

# **EN-SUITE**

Tiled walls and flooring, Velux window, shower enclosure, low level WC, fitted wash hand basin, heated towel rail, recessed spotlights, extractor.

## **BALCONY**

With glass balustrade and stunning sea views.

## **PARKING**

Allocated parking for one car.

# **SER VICES**

Council tax band deleted. Mains electricity & water. Private gas & sewerage. Fibre wi-fi available. Limited mobile coverage. Standard property construction with double glazing throughout. LPG gas central heating. Located within an area of outstanding natural beauty.

### **LEASEHOLD**

999 years from 01 January 2006. Annual management charge payable approx. £2,000 pa. Holiday use only, 12 month use but cannot be a primary residence.

















# CORNWALL ESTATES

PADSTOW

5 Broad Street
Padstow
PL28 8BS
01841 550999
sales@cornwallestates.co.uk