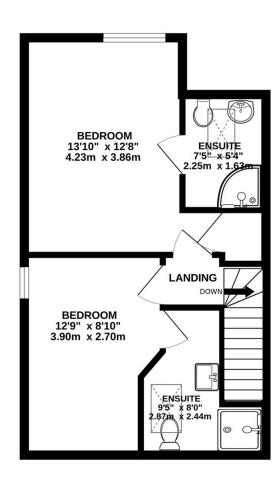

# **LANDING**

Recessed spotlight doors to both bedrooms.

# BEDROOM 1

Double glazed window to the front elevation, radiator, recessed spotlights, door to;

## **EN-SUITE**

Tiled walls and flooring, Velux window, shower enclosure, low level WC, fitted wash hand basin, heated towel rail, recessed spotlights, extractor.

# BEDROOM 2

Double glazed window to the side elevation, radiator, recessed spotlights, door to:

# **EN-SUITE**

Tiled walls and flooring, Velux window, shower enclosure, low level WC, fitted wash hand basin, heated towel rail, recessed spotlights, extractor.