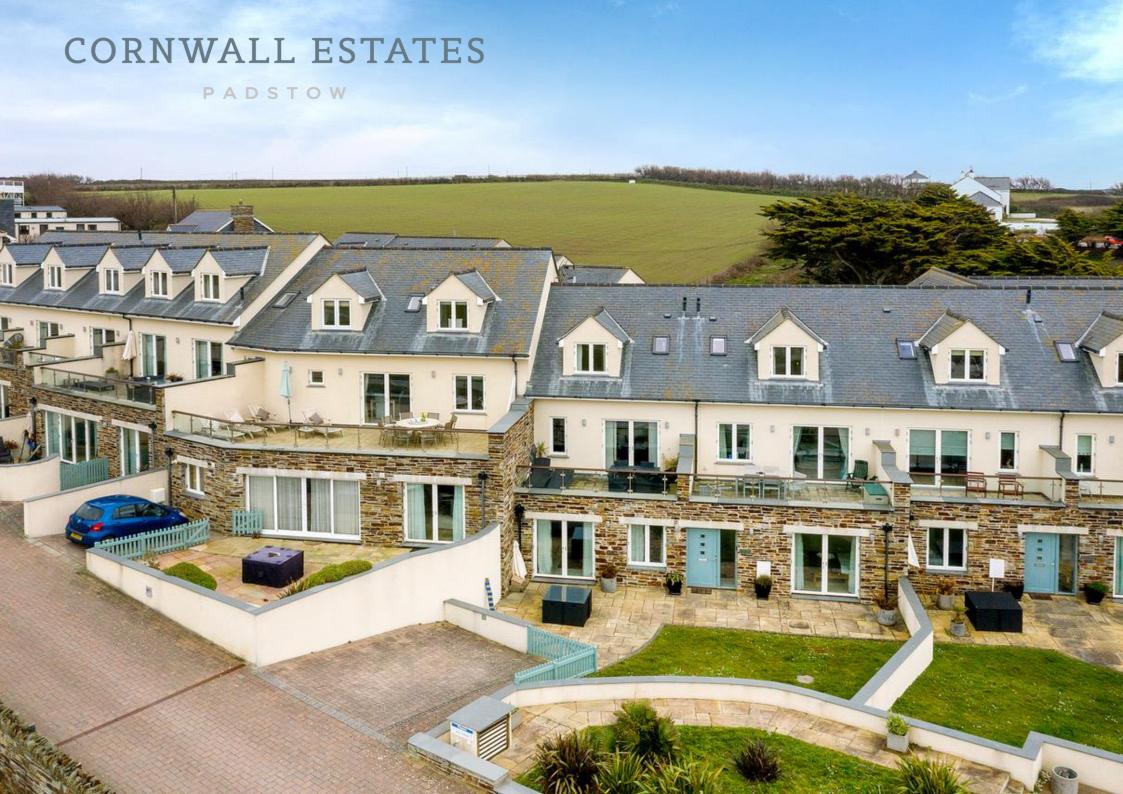

Sitting within a gated development opposite the beach at Treyarnon Bay, The Watergate offers an ideal holiday home by the sea, with a super balcony overlooking the bay and comfortable two bedroom accommodation.

The property is currently a successful holiday let, sold fully furnished with onward bookings to benefit from. Please contact us for further information and rental history.

Ocean Blue is located just a stones throw from the beach at Treyarnon Bay, one of the most sought after bays in North Cornwall. The renowned surfing beach offers an interesting blend of sandy beach, rock pools, caves and gullies to explore and a natural swimming pool on the Northern side, plus stunning coastal walks in this area of natural beauty. Perfectly situated amidst the popular bays of Harlyn, Mother Ivey's, Constantine and Porthcothan, with the harbour town of Padstow within 5 miles and the award winning Trevose Golf Club just a mile away.