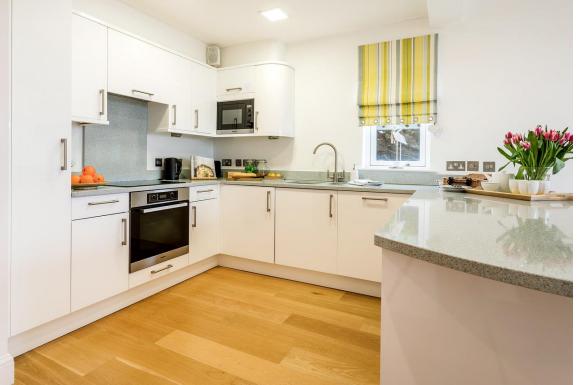

## **OPEN PLAN LIVING**

Double glazed patio doors to the front elevation, double glazed windows to the front and side elevations, 2 radiators, recessed spotlights, under stairs cupboard housing gas boiler which was installed in April 2024. A range of base and wall units incorporating stainless steel sink unit, built in electric oven with electric hob and extractor over, built in washing machine, built in dishwasher, built in undercounter fridge and freezer, built in microwave. Stairs to the second floor;