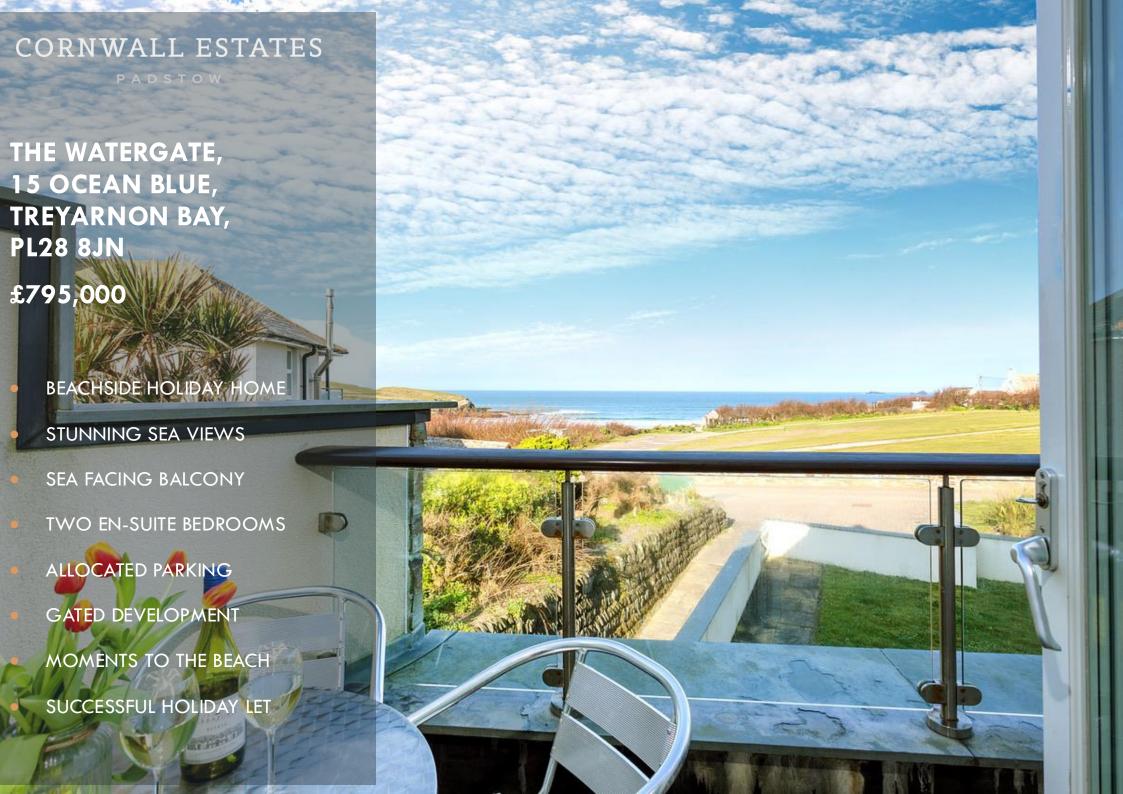

Sitting within a gated development opposite the beach at Treyarnon Bay, The Watergate offers an ideal holiday home by the sea, with a super balcony overlooking the bay and comfortable two bedroom accommodation.

Amazing sea views can be enjoyed from the living room and master bedroom as well as the balcony where you can listen to the waves and watch the beautiful sunsets.

Located on the first and second floors of the development, the accommodation comprises open plan living space with access to the balcony plus downstairs cloakroom, and to the upper floor there are two double bedrooms, each with an en-suite shower room. With allocated parking for one car.

## **BALCONY**

With glass balustrade and stunning sea views.