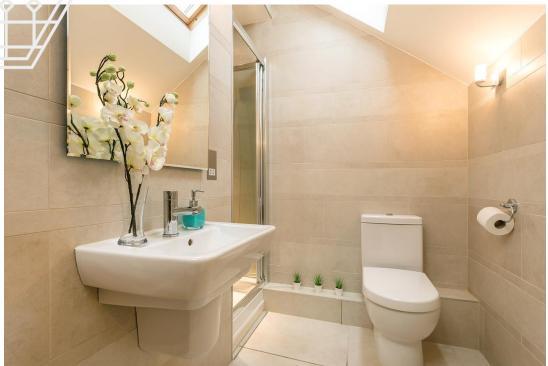

## **EN-SUITE**

Tiled walls and flooring, Velux window, shower enclosure, low level WC, fitted wash hand basin, heated towel rail, recessed spotlights, extractor.

# **EN-SUITE**

Tiled walls and flooring, Velux window, shower enclosure, low level WC, fitted wash hand basin, heated towel rail, recessed spotlights, extractor.