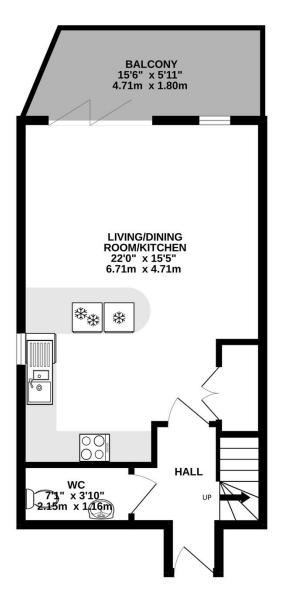

# HALL

Doors to living room and cloakroom, stairs to first floor, radiator, recessed spotlights.

# **CLOAKROOM**

Fully tiled, low level WC, pedestal wash hand basin, heater towel rail, extractor, recessed spotlights.

Continued...

## **OPEN PLAN LIVING**

Double glazed patio doors to the front elevation, double glazed windows to the front and side elevations, 2 radiators, recessed spotlights, under stairs cupboard housing gas boiler which was installed in April 2024. A range of base and wall units incorporating stainless steel sink unit, built in electric oven with electric hob and extractor over, built in washing machine, built in dishwasher, built in undercounter fridge and freezer, built in microwave. Stairs to the second floor;

## **BALCONY**

With glass balustrade and stunning sea views.