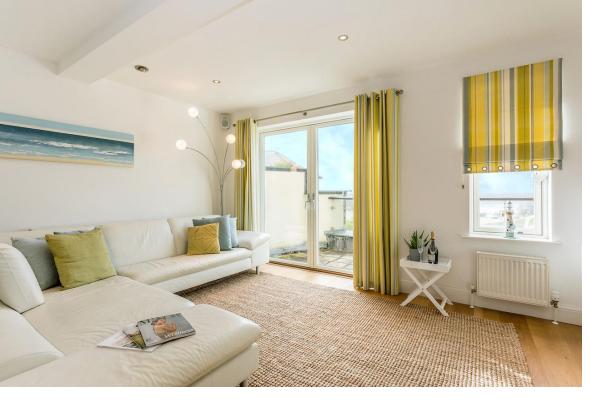

## **OPEN PLAN LIVING**

Double glazed patio doors to the front elevation, double glazed windows to the front and side elevations, 2 radiators, recessed spotlights, under stairs cupboard housing gas boiler which was installed in April 2024. A range of base and wall units incorporating stainless steel sink unit, built in electric oven with electric hob and extractor over, built in washing machine, built in dishwasher, built in undercounter fridge and freezer, built in microwave. Stairs to the second floor;