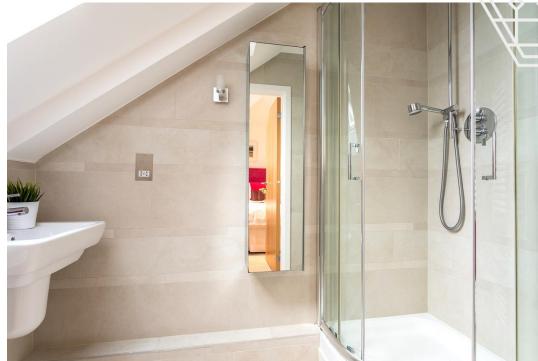

## **EN-SUITE**

Tiled walls and flooring, Velux window, shower enclosure, low level WC, fitted wash hand basin, heated towel rail, recessed spotlights, extractor.

# **EN-SUITE**

Tiled walls and flooring, Velux window, shower enclosure, low level WC, fitted wash hand basin, heated towel rail, recessed spotlights, extractor.