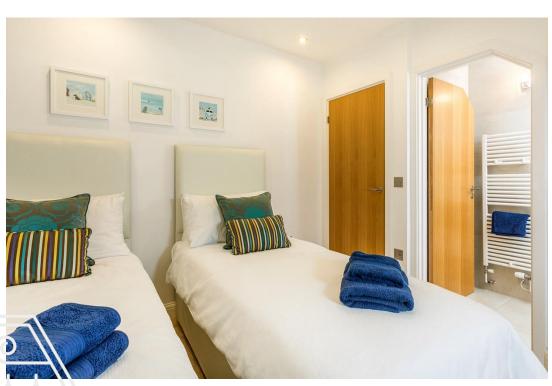

# BEDROOM 2

Double glazed window to the side elevation, radiator, recessed spotlights, door to: